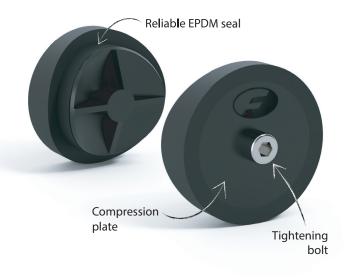

## WATERTIGHT PIPE ACCESS AND PLUG

The Fernco Access Point offers a watertight, secure entry into 3"–6" plastic and cast iron pipes for drain cleaning, inspections, and maintenance. It installs quickly, avoiding costly excavation while preventing leaks and groundwater infiltration.

| Size Range         | 3"- 6" Diameter Pipe                                       |
|--------------------|------------------------------------------------------------|
| Pipe Materials     | Cast Iron, Plastic                                         |
| Pressure Rating    | 14.5 psi                                                   |
| Jetting Resistance | 2,610 psi                                                  |
| Temperature Rating | -58°F to 176°F Constant<br>212°F Intermittent              |
| Tightening Torque  | 53.1 in-lb                                                 |
| Product Materials  | EPDM<br>GF Nylon<br>(304) Stainless Steel                  |
| Tools Required     | 2 <sup>1</sup> / <sub>8</sub> " Hole Saw, 6mm Allen Wrench |