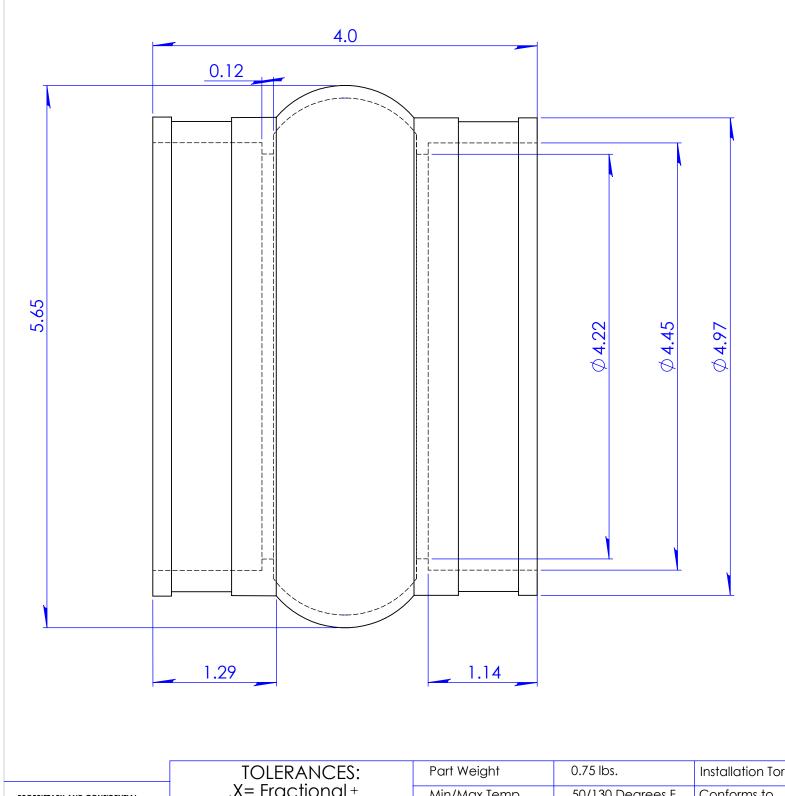

XJ-4

DESCRIPTION:

## Accommodates 1 1/2 1/2" Pipe Contraction

60" Lbs. Installation Torque UNITS: SIZE: Α  $.X = Fractional \pm$ INCHES CSA B602 Min/Max Temp. 50/130 Degrees F Conforms to PROPRIETARY AND CONFIDENTIAL THE INFORMATION CONTAINED IN THIS DRAWING IS THE SOLE PROPERTY OF .XX= ±.06 ANG.= ±3° 4.3 PSI Pressure Tested Clamps used 300 Series Stainless 3RD ANGLE PROJECTION FERNCO, INC. ANY REPRODUCTION IN PART OR AS A WHOLE WITHOUT THE WRITTEN PERMISSION OF FERNCO, INC. IS PROHIBITED. Flexible PVC 60 Duro UNLESS OTHERWISE SPECIFIED Material Box Quantity 20 DO NOT SCALE DRAWING Shore A

| ion Joi      | nt 4" PL to 4' | ' PL         |
|--------------|----------------|--------------|
|              |                |              |
|              |                |              |
|              |                |              |
|              |                |              |
|              |                |              |
|              |                |              |
|              |                |              |
|              |                |              |
|              | ¥ //           | $\Lambda$    |
|              |                |              |
|              |                |              |
|              |                | /            |
|              |                |              |
|              |                |              |
|              |                |              |
|              |                |              |
|              |                |              |
|              |                |              |
|              |                | //           |
|              |                | /            |
|              |                |              |
|              |                |              |
|              |                |              |
|              |                |              |
|              |                |              |
| II D! P      |                |              |
|              | xpansion an    |              |
| trom No      | ormal Positio  | n            |
|              |                |              |
| DESIGNER:    |                | SCALE:       |
| T. Dipzinski |                | not to scale |
| CHECKER:     | DATE:          |              |
|              | 1/22/2016      | Sheet 1 of 1 |