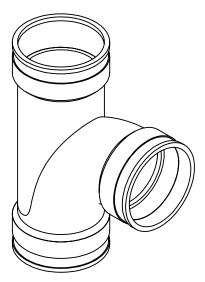

## DESCRIPTION: Flexibel Tee 4'' x 4'' x 4'' Cast Iron, Plastic, Steel, Copper or Lead