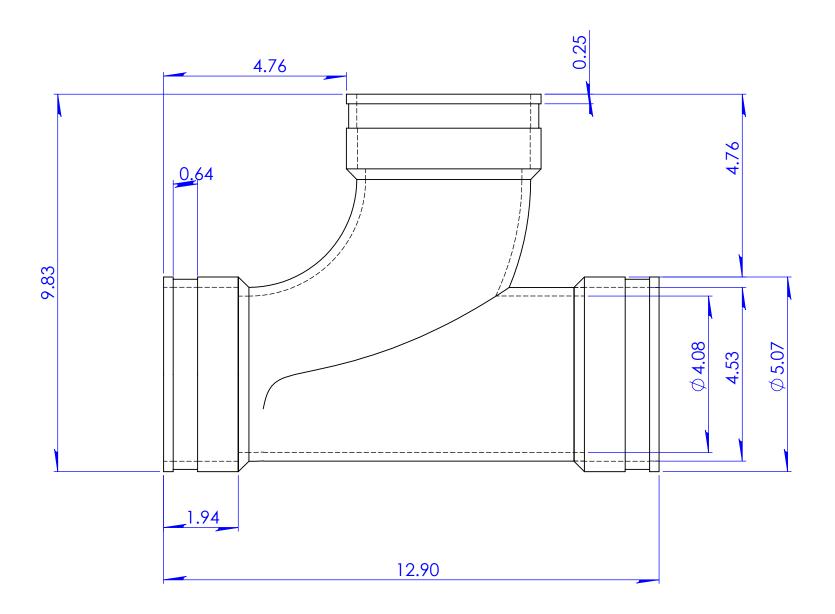

|                                                                                                                                                                                                                                    | TOLERANCES:                                                              | Part Weight     | 3.46 lbs.                       | Installation Torque | 60" Lbs.   | UNITS: SIZE:         | DESIGNER: |          | SCALE:       |
|------------------------------------------------------------------------------------------------------------------------------------------------------------------------------------------------------------------------------------|--------------------------------------------------------------------------|-----------------|---------------------------------|---------------------|------------|----------------------|-----------|----------|--------------|
| PROPRIETARY AND CONFIDENTIAL<br>THE INFORMATION CONTAINED IN THIS<br>DRAWING IS THE SOLE PROPERTY OF<br>FERNCO, INC. ANY REPRODUCTION IN<br>PART OR AS A WHOLE WITHOUT THE<br>WRITTEN PERMISSION OF FERNCO, INC.<br>IS PROHIBITED. | .X= Fractional ±<br>.XX= ±.06<br>ANG.= ±3°<br>UNLESS OTHERWISE SPECIFIED | Min/Max Temp.   | -30/140 Degrees F               | Conforms to ASTM    | D5926      | INCHES A             | D. Brady  |          | not to scale |
|                                                                                                                                                                                                                                    |                                                                          | Pressure Tested | 4.3 PSI                         | Clamps used         | 300 Series | 3RD ANGLE PROJECTION | CHECKER:  | DATE:    |              |
|                                                                                                                                                                                                                                    |                                                                          | Material        | Flexible PVC 60 Duro<br>Shore A | Box Quantity        |            | do not scale drawing |           | 6/2/2011 | Sheet 1 of 1 |

## DESCRIPTION: Flexibel Tee 4'' x 4'' x 4'' Cast Iron, Plastic, Steel, Copper or Lead