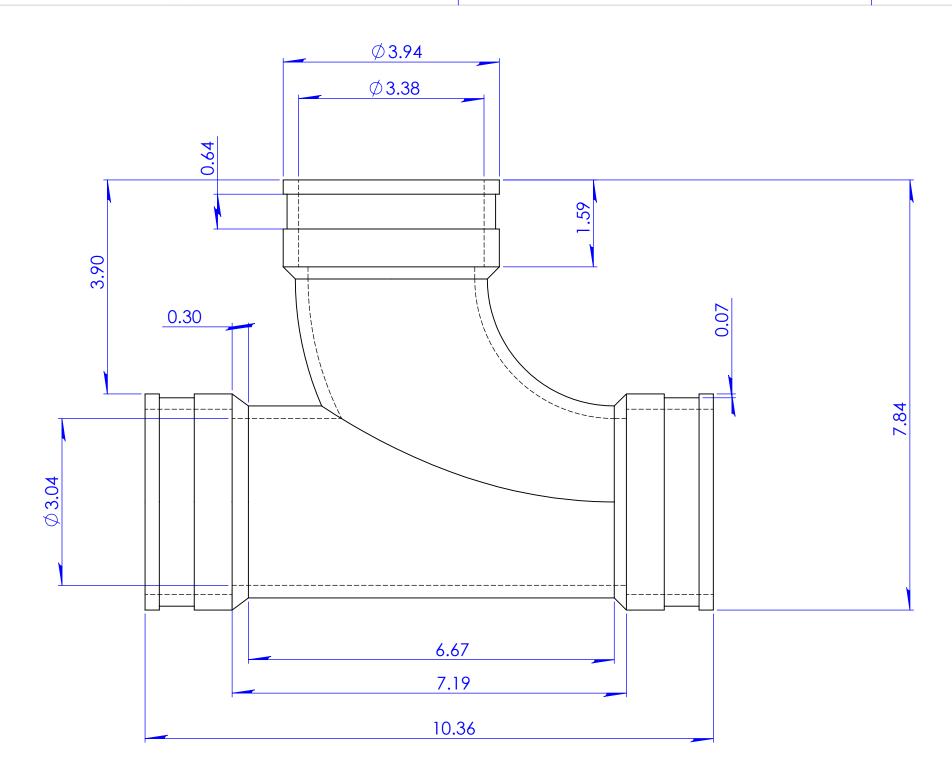

Qwik Tee 3" x 3" x 3" Cast Iron, Plastic, Steel Copper and Lead to same.

D. Brady

DATE:

6/6/2011

SCALE:

not to scale

SHEET 1 OF 1

| PROPRIETARY AND CONFIDENTIAL THE INFORMATION CONTAINED IN THIS DRAWING IS THE SOLE PROPERTY OF |
|------------------------------------------------------------------------------------------------|
| FERNCO, INC. ANY REPRODUCTION IN                                                               |
| PART OR AS A WHOLE WITHOUT THE                                                                 |
| WRITTEN PERMISSION OF FERNICO INC                                                              |

| TOLERANCES:                |
|----------------------------|
| .X= Fractional ±           |
| .XX= ±.06                  |
| ANG.= $\pm 3^{\circ}$      |
| NI ESS OTHERWISE SPECIFIED |

| Part Weight     | 2.18 lbs.                       | Installation Torque | 60" Lbs.     | UNITS:               | SIZE:     | DESIGNER: |
|-----------------|---------------------------------|---------------------|--------------|----------------------|-----------|-----------|
| Min/Max Temp.   | -30/140 Degrees F               | Conforms to ASTM    | D5926, C1173 | INCHES               | A         |           |
| Pressure Tested | 4.3 PSI                         | Clamps used         | 300 Series   | 3RD ANGLE PROJECTION |           | CHECKED.  |
| Material        | Flexible PVC 60 Duro<br>Shore A | Box Quantity        | 20           | DO NOT SCAL          | E DRAWING | CHECKER:  |