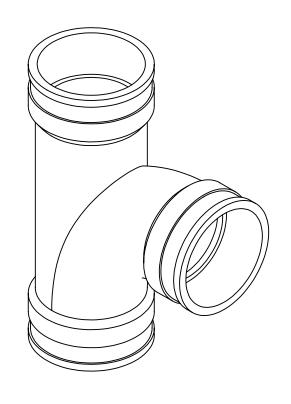

Qwik Tee 3" x 3" x 3" Cast Iron, Plastic, Steel Copper and Lead to same.

D. Brady

DATE:

6/6/2011

SCALE:

not to scale

SHEET 1 OF 1

| PROPRIETARY AND CONFIDENTIAL THE INFORMATION CONTAINED IN THIS DRAWING IS THE SOLE PROPERTY OF |
|------------------------------------------------------------------------------------------------|
| FERNCO, INC. ANY REPRODUCTION IN                                                               |
| PART OR AS A WHOLE WITHOUT THE                                                                 |
| WRITTEN PERMISSION OF FERNICO INC                                                              |