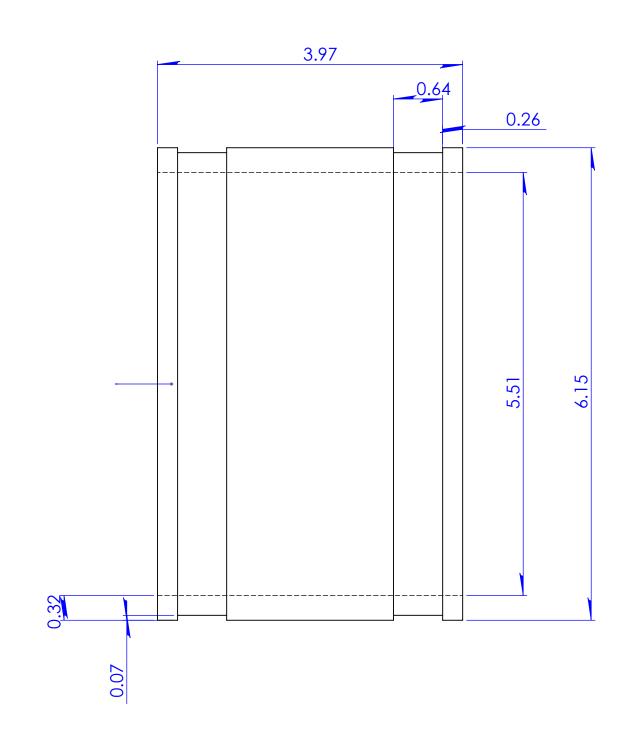

## \*Part Includes:

- -Clamp: Part Number NBC-18.375-1, 2 pcs.
  -Shear Ring: Part Number SRC-22, 1 pc.
  -See additional drawings for these parts.

| Part Weight         | 1.86 lbs.                       | TOLERANCES:  .X= Fractional ±  .XX= ±.060  .XXX=±.032  ANG.= ±0.5°  UNLESS OTHERWISE SPECIFIED |      |
|---------------------|---------------------------------|------------------------------------------------------------------------------------------------|------|
| Min/Max Temp.       | -30/140 Degrees F               |                                                                                                |      |
| Pressure Tested     | 4.3 PSI                         |                                                                                                |      |
| Material            | Flexible PVC 60 Duro<br>Shore A |                                                                                                |      |
| Installation Torque | 60" Lbs.                        |                                                                                                |      |
| Conforms to ASTM    | D5926, C1173                    |                                                                                                | 1    |
| Box Quantity        |                                 | INCHES                                                                                         | SIZE |
| Clamps used         | 300 Series                      |                                                                                                |      |
|                     |                                 | 3RD ANGLE PROJECTION DO NOT SCALE DRAWING                                                      |      |

DESCRIPTION: OLERANCES: Fractional ± .XX= ±.060 .XXX=±.032 ANG.= ±0.5° OTHERWISE SPECIFIED

Coupling 4" Concrete x 4" Concrete

5004-44RC

PROPRIETARY AND CONFIDENTIAL THE INFORMATION CONTAINED IN THIS DRAWING IS THE SOLE PROPERTY OF FERNCO, INC. ANY REPRODUCTION IN PART OR AS A WHOLE WITHOUT THE WRITTEN PERMISSION OF FERNCO, INC.