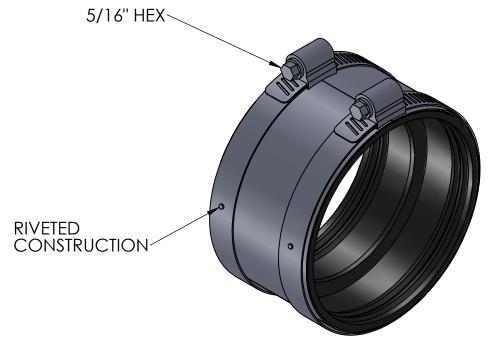

Clamp/Shield: All 300 SS, Installation Torque 60 in-lb Gasket Material: Rubber Complying to ASTM C564 Coupling: Complies to ASTM C 1460 Temperature Range: -30°F to 180°F Drain, waste and Vent Use Only