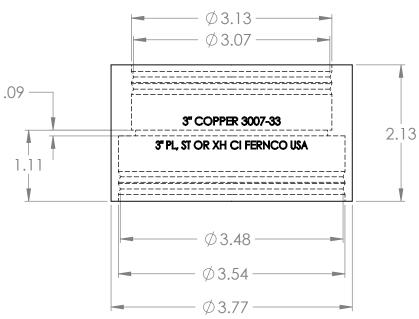

**LEGEND:** 

CI = NO-HUB CAST IRON

PL = SCH. 40 PVC

ST = STEEL, IRON PIPE SIZE

**XHCI = EXTRA HEAVY WEIGHT CAST IRON** 

The Information Contained in this Drawing is the Sole Property of Fernco. Any Reproduction in Part or in Whole without Written Permission is Prohibited.

Tolerance: Angular ± 3° .X = ± 0.09 .XX = ± 0.06

SHEET 1 OF 1 are in Inches

Drawn by: SR Dimensions DATE: 3/25/2015 Part Number:

3007-33

Description:

3" PL, ST or XH CI to 3" Copper Do Not Scale