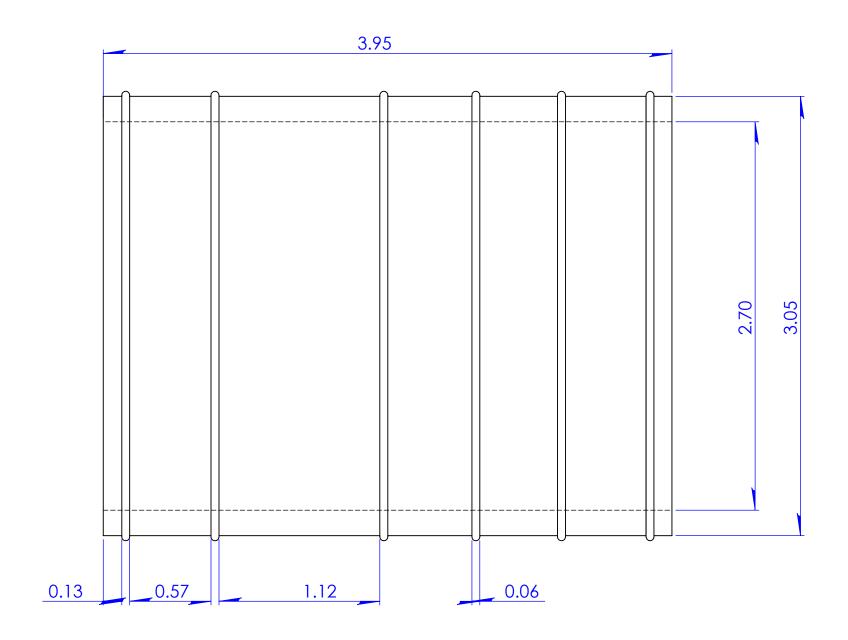

## \*Part Includes:

-Clamp: Part Number 044-300, 2 pcs. -See addition! drawings for these parts.

| PROPRIETARY AND CONFIDENTIAL HE INFORMATION CONTAINED IN THIS PRAWING IS THE SOLE PROPERTY OF ERNCO, INC. ANY REPRODUCTION IN ART OR AS A WHOLE WITHOUT THE | Pressure Tested     | 4.3 PSI                         | .X          |
|-------------------------------------------------------------------------------------------------------------------------------------------------------------|---------------------|---------------------------------|-------------|
|                                                                                                                                                             | Material            | Flexible PVC 60 Duro<br>Shore A | AN(         |
|                                                                                                                                                             | Installation Torque | 60" Lbs.                        | UNLESS OTHE |
|                                                                                                                                                             | Conforms to ASTM    | D5926, C1173                    | LIMITO      |
|                                                                                                                                                             | Box Quantity        | 20                              | INCHES      |
|                                                                                                                                                             | Clamps used         | 300 Series                      | 200 411015  |
|                                                                                                                                                             |                     |                                 | 3RD ANGLE   |

.46 lbs.

-30/140 Degrees F

Part Weight

Min/Max Temp.

DESCRIPTION: **TOLERANCES:** .X= Fractional ±  $.XX = \pm .060$   $.XXX = \pm .032$   $ANG. = \pm 0.5^{\circ}$ INLESS OTHERWISE SPECIFIED

DO NOT SCALE DRAWING

Coupling 2" x 2" Plastic Socket/Plastic Socket

DATE:

1060-22

WRITTEN PERMISSION OF FERNCO, INC. IS PROHIBITED.

D. Brady 3RD ANGLE PROJECTION CHECKER:

SCALE not to scale 8/14/2008 SHEET 1 OF 1