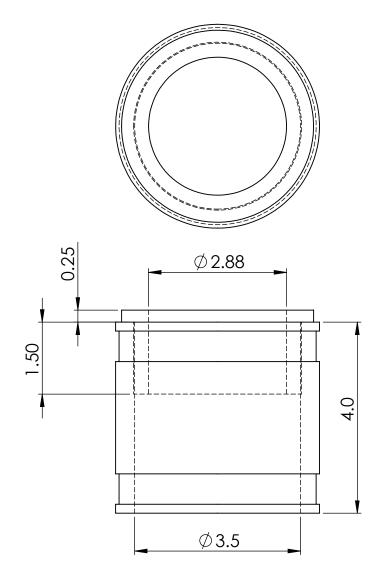

- Equipped with (2) 300SS Clamps Installation Torque 60 in-lbProduct includes Insert Bushing

Connect 3" CI, PL or ST to 2 1/2" PL, ST, Copper or 2" Duriron

The Information Contained in this Drawing is the Sole Property of Fernco. Any Reproduction in Part or in Whole without Written Permission is Prohibited.

| Dimensions are in Inches |       |
|--------------------------|-------|
| Do Not Scale             | DATE: |

Part Number: 1056-3/250

10/22/2014 SHEET 1 OF 1

3" x 2 1/2" Coupling