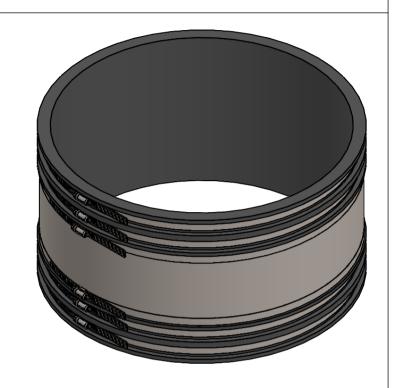

## 1055-1616RC

DESCRIPTION:

CONNECTS 16 IN. AC/DI TO 16 IN. AC/DI

NOTE:

PROPRIETARY AND CONFIDENTIAL THE INFORMATION CONTAINED IN THIS DRAWING IS THE SOLE PROPERTY OF FERNCO, INC. ANY REPRODUCTION IN PART OR AS A WHOLE WITHOUT THE WRITTEN PERMISSION OF FERNCO, INC. UNLESS OTHERWISE SPECIFIED