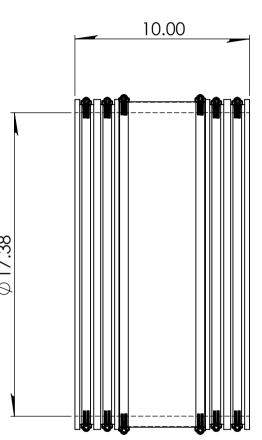

## 1055-1616RC

DESCRIPTION:

CONNECTS 16 IN. AC/DI TO 16 IN. AC/DI

NOTE:

PROPRIETARY AND CONFIDENTIAL THE INFORMATION CONTAINED IN THIS DRAWING IS THE SOLE PROPERTY OF FERNCO, INC. ANY REPRODUCTION IN PART OR AS A WHOLE WITHOUT THE WRITTEN PERMISSION OF FERNCO, INC. UNLESS OTHERWISE SPECIFIED

TOLERANCES: FRACTIONAL ± 1/4" .XX= ±.06 ANG.= ±3°

|   | MATERIAL        | PVC |
|---|-----------------|-----|
|   | PART WEIGHT     |     |
|   | BOX QUANTITY    |     |
| ) | PRESSURE TESTED |     |

| MATERIAL       | PVC | CLAMPS USED         | 300 SERIES STAINLESS |  |
|----------------|-----|---------------------|----------------------|--|
| PART WEIGHT    |     | INSTALLATION TORQUE | 60 IN·LBS            |  |
| BOX QUANTITY   |     | MIN/MAX TEMP.       | -30/140 °F           |  |
| RESSURE TESTED |     | ASTM                | C1173/D5926          |  |