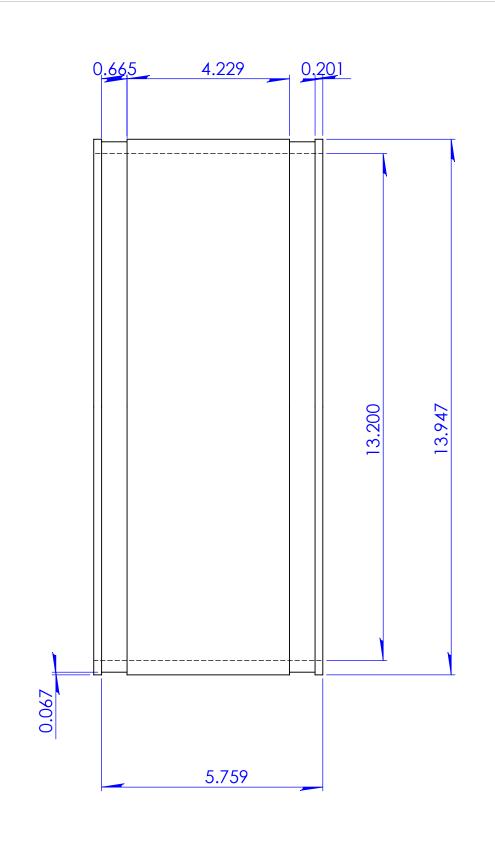

DESCRIPTION: LERANCES: Fractional ±
.XX= ±.02
.XXX=±.030
NG.= ±0.5°
THERWISE SPECIFIED

1055-1212RCRC

Coupling 12" AC/Ductile Iron x 12" AC/Ductile Iron

NOTES:
- SOME HIDDEN LINES NOT SHOWN
-BREAK ALL SHARP CORNERS
-REPORT ALL CHANGES TO ENGINEERING

300 S. DAYTON ST. DAVISON, MI 48423 PH: 810-653-9626 FAX:810-654-2616

|  | Part Weight         | 4.41 Lbs          | TOLI<br>.X= Fr |  |
|--|---------------------|-------------------|----------------|--|
|  | Min/Max Temp.       | -30/140 Degrees F |                |  |
|  | Pressure Tested     | 4.3 PSI           | .X<br>AN       |  |
|  | Material            | Flexible PVC      |                |  |
|  | Installation Torque | 60" Lbs.          | UNLESS OTHE    |  |
|  | Conforms to ASTM    | D5926             |                |  |
|  | Box Quantity        | 5                 | INCHES         |  |
|  | Clamps used         | 300 Series        |                |  |
|  |                     |                   | JDD VICIL      |  |