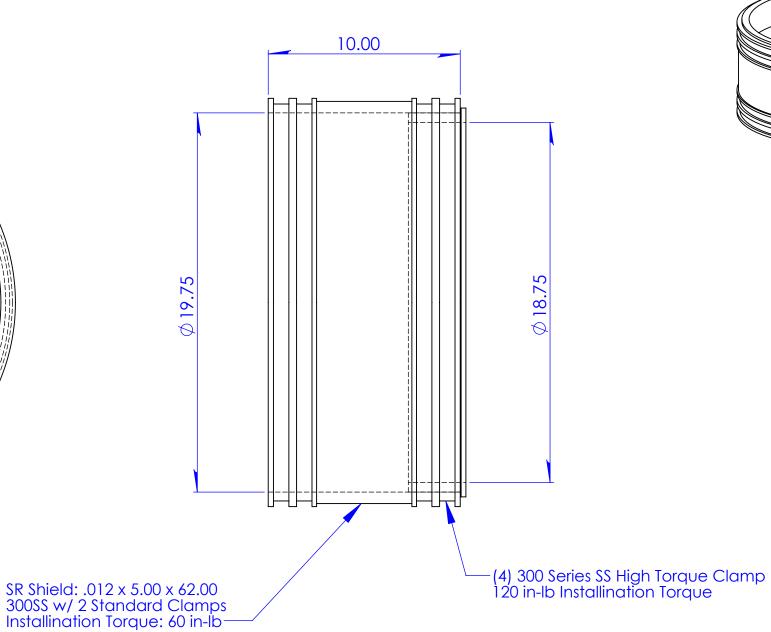

## 18" AC/DI x 18" AC/DI

Note LDC Supplied with: 300 Series High Torque Clamps RC Shield: .012 x 5.00 w/Clamps 60 in-lb

PROPRIETARY AND CONFIDENTIAL
THE INFORMATION CONTAINED IN THIS
DRAWING IS THE SOLE PROPERTY OF
FERNCO, INC. ANY REPRODUCTION IN
PART OR AS A WHOLE WITHOUT THE
WRITTEN PERMISSION OF FERNCO, INC.
IS PROMISSION.