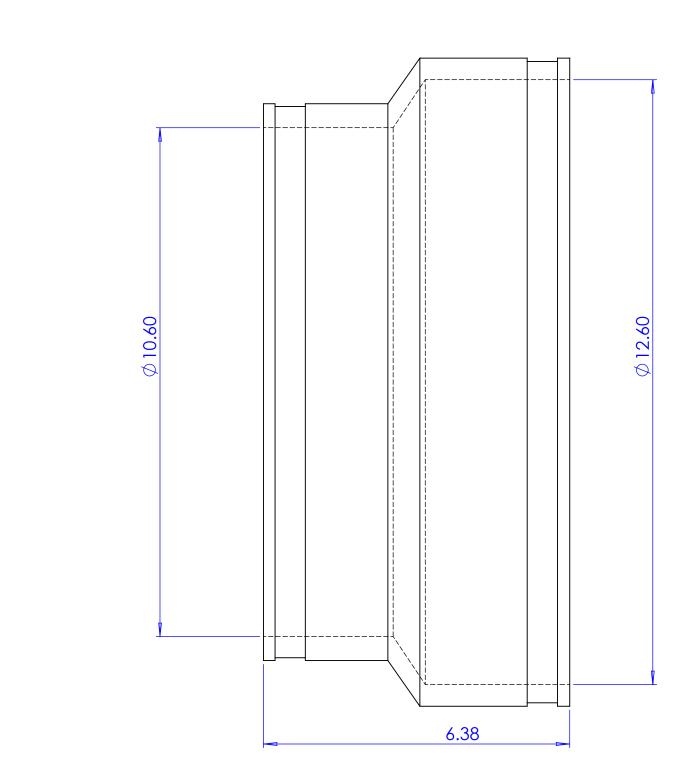

| ROPRIETARY AND CONFIDENTIAL<br>IE INFORMATION CONTAINED IN THIS<br>RAWING IS THE SOLE PROPERTY OF<br>IRNCO, INC. ANY REPRODUCTION IN<br>ART OR AS A WHOLE WITHOUT THE<br>RITTEN PERMISSION OF FERNCO, INC.<br>PROHIBITED. | TOLERANCES:<br>.X= Fractional ±<br>.XX= ±.06<br>ANG.= ±3°<br>UNLESS OTHERWISE SPECIFIED | Part Weight<br>Min/Max Temp. | 6.10 lbs.<br>-30/140 Degrees F  | Installation Torque<br>Conforms to ASTM | 60" Lbs.<br>D5926, C1173 | units:<br>INCHES     | size:     | DESIGNER: | D. Brady   | scale:<br>not to scale |
|---------------------------------------------------------------------------------------------------------------------------------------------------------------------------------------------------------------------------|----------------------------------------------