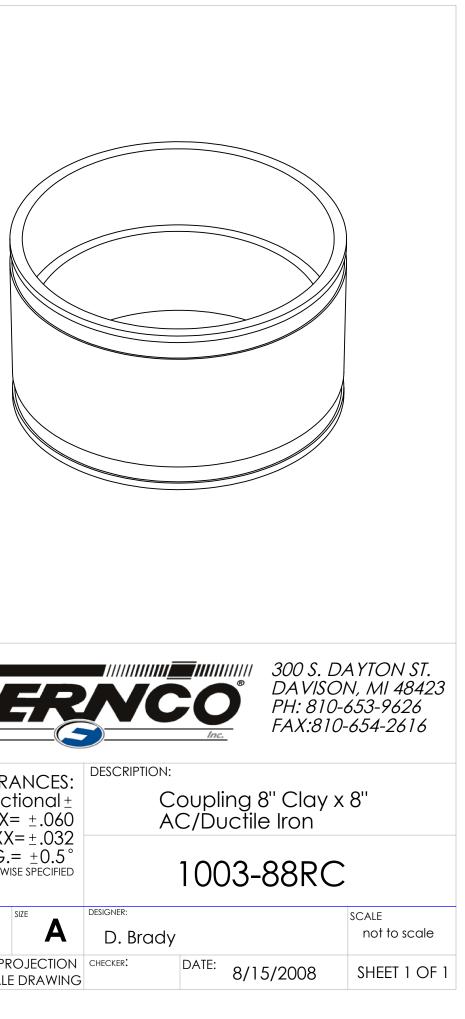

\*Part Includes:

-Clamp: Part Number 164-300, 2 pcs. -Shear Ring: Part Number SRC-35, 1 pc. -See additional drawings for these parts.

|                                                                                                                                                                                                                                    |                                                                                                                                                                                  | Part Weight      | 4.62 lbs.                       | TOLERANCES:<br>.X= Fractional ±<br>.XX= ±.060<br>.XXX=±.032<br>ANG.= ±0.5°<br>UNLESS OTHERWISE SPECIFIED |      | C  |
|------------------------------------------------------------------------------------------------------------------------------------------------------------------------------------------------------------------------------------|----------------------------------------------------------------------------------------------------------------------------------------------------------------------------------|------------------|---------------------------------|----------------------------------------------------------------------------------------------------------|------|----|
|                                                                                                                                                                                                                                    |                                                                                                                                                                                  | Min/Max Temp.    | -30/140 Degrees F               |                                                                                                          |      |    |
|                                                                                                                                                                                                                                    |                                                                                                                                                                                  | Pressure Tested  | 4.3 PSI                         |                                                                                                          |      |    |
|                                                                                                                                                                                                                                    |                                                                                                                                                                                  | Material         | Flexible PVC 60 Duro<br>Shore A |                                                                                                          |      |    |
| PROPRIETARY AND CONFIDENTIAL<br>THE INFORMATION CONTAINED IN THIS<br>DRAWING IS THE SOLE PROPERTY OF<br>FERNCO, INC. ANY REPRODUCTION IN<br>PART OR AS A WHOLE WITHOUT THE<br>WRITTEN PERMISSION OF FERNCO, INC.<br>IS PROHIBITED. | Installation Torque                                                                                                                                                              | 60" Lbs.         |                                 |                                                                                                          |      |    |
|                                                                                                                                                                                                                                    | THE INFORMATION CONTAINED IN THIS<br>DRAWING IS THE SOLE PROPERTY OF<br>FERNCO, INC. ANY REPRODUCTION IN<br>PART OR AS A WHOLE WITHOUT THE<br>WRITTEN PERMISSION OF FERNCO, INC. | Conforms to ASTM | D5926, C1173                    |                                                                                                          | 0.75 | DE |
|                                                                                                                                                                                                                                    |                                                                                                                                                                                  | Box Quantity     |                                 | INCHES                                                                                                   | SIZE |    |
|                                                                                                                                                                                                                                    |                                                                                                                                                                                  | Clamps used      | 300 Series                      |                                                                                                          |      |    |
|                                                                                                                                                                                                                                    |                                                                                                                                                                                  |                  |                                 | 3RD ANGLE PROJECTIO                                                                                      |      | C  |
|                                                                                                                                                                                                                                    |                                                                                                                                                                                  |                  |                                 |                                                                                                          |      |    |