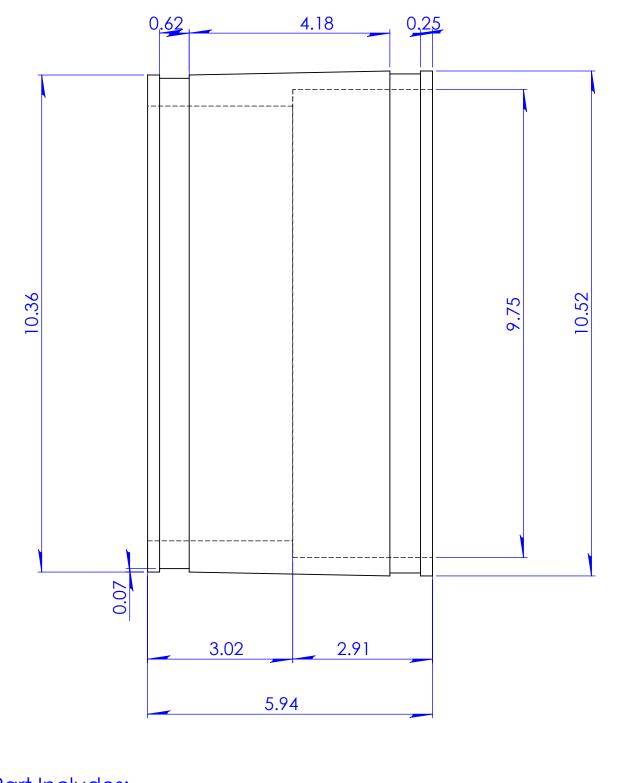

\*Part Includes:

-Clamp: Part Number 164-300, 2 pcs. -Shear Ring: Part Number SRC-35, 1 pc. -See additional drawings for these parts.

|                                                                                                                                                                                                                                    |                                                                                                                                                                                  | Part Weight      | 4.62 lbs.                       | TOLERANCES:<br>.X= Fractional ±<br>.XX= ±.060<br>.XXX=±.032<br>ANG.= ±0.5°<br>UNLESS OTHERWISE SPECIFIED |      | C  |
|------------------------------------------------------------------------------------------------------------------------------------------------------------------------------------------------------------------------------------|----------------------------------------------------------------------------------------------------------------------------------------------------------------------------------|------------------|---------------------------------|----------------------------------------------------------------------------------------------------------|------|----|
|                                                                                                                                                                                                                                    |                                                                                                                                                                                  | Min/Max Temp.    | -30/140 Degrees F               |                                                                                                          |      |    |
|                                                                                                                                                                                                                                    |                                                                                                                                                                                  | Pressure Tested  | 4.3 PSI                         |                                                                                                          |      |    |
|                                                                                                                                                                                                                                    |                                                                                                                                                                                  | Material         | Flexible PVC 60 Duro<br>Shore A |                                                                                                          |      |    |
| PROPRIETARY AND CONFIDENTIAL<br>THE INFORMATION CONTAINED IN THIS<br>DRAWING IS THE SOLE PROPERTY OF<br>FERNCO, INC. ANY REPRODUCTION IN<br>PART OR AS A WHOLE WITHOUT THE<br>WRITTEN PERMISSION OF FERNCO, INC.<br>IS PROHIBITED. | Installation Torque                                                                                                                                                              | 60" Lbs.         |                                 |                                                                                                          |      |    |
|                                                                                                                                                                                                                                    | THE INFORMATION CONTAINED IN THIS<br>DRAWING IS THE SOLE PROPERTY OF<br>FERNCO, INC. ANY REPRODUCTION IN<br>PART OR AS A WHOLE WITHOUT THE<br>WRITTEN PERMISSION OF FERNCO, INC. | Conforms to ASTM | D5926, C1173                    |                                                                                                          | 0.75 | DE |
|                                                                                                                                                                                                                                    |                                                                                                                                                                                  | Box Quantity     |                                 | INCHES                                                                                                   | SIZE |    |
|                                                                                                                                                                                                                                    |                                                                                                                                                                                  | Clamps used      | 300 Series                      |                                                                                                          |      |    |
|                                                                                                                                                                                                                                    |                                                                                                                                                                                  |                  |                                 | 3RD ANGLE PROJECTIO                                                                                      |      | C  |
|                                                                                                                                                                                                                                    |                                                                                                                                                                                  |                  |                                 |                                                                                                          |      |    |