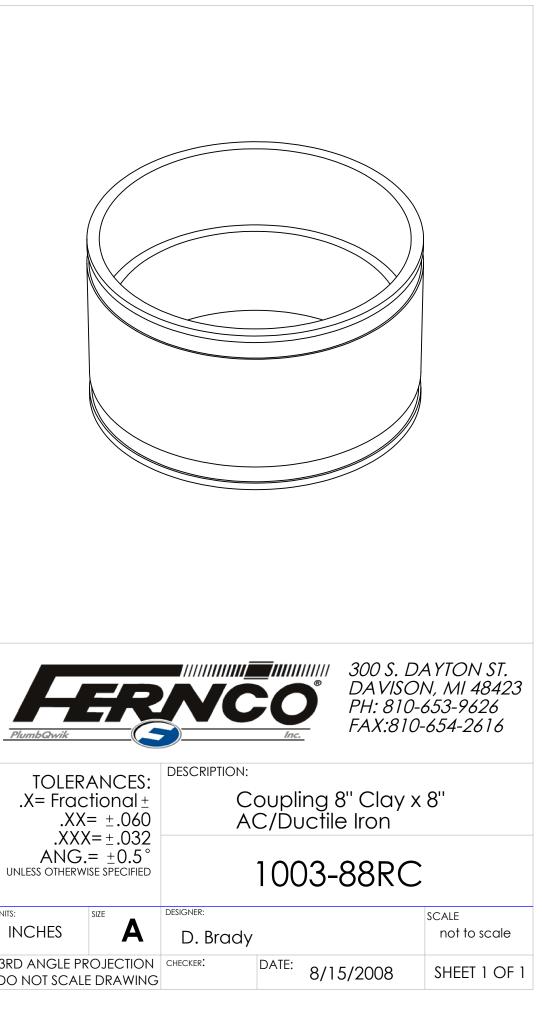

\*Part Includes:

-Clamp: Part Number 164-300, 2 pcs. -Shear Ring: Part Number SRC-35, 1 pc. -See additional drawings for these parts.

|                                                                                                                                                                                                                                    |                                                                                                                                                                                  | Part Weight      | 4.62 lbs.                       | TOLERANCES:<br>.X= Fractional ±<br>.XX= ±.060<br>.XXX=±.032<br>ANG.= ±0.5°<br>UNLESS OTHERWISE SPECIFIED |      | C  |
|------------------------------------------------------------------------------------------------------------------------------------------------------------------------------------------------------------------------------------|----------------------------------------------------------------------------------------------------------------------------------------------------------------------------------|------------------|---------------------------------|----------------------------------------------------------------------------------------------------------|------|----|
|                                                                                                                                                                                                                                    |                                                                                                                                                                                  | Min/Max Temp.    | -30/140 Degrees F               |                                                                                                          |      |    |
|                                                                                                                                                                                                                                    |                                                                                                                                                                                  | Pressure Tested  | 4.3 PSI                         |                                                                                                          |      |    |
|                                                                                                                                                                                                                                    |                                                                                                                                                                                  | Material         | Flexible PVC 60 Duro<br>Shore A |                                                                                                          |      |    |
| PROPRIETARY AND CONFIDENTIAL<br>THE INFORMATION CONTAINED IN THIS<br>DRAWING IS THE SOLE PROPERTY OF<br>FERNCO, INC. ANY REPRODUCTION IN<br>PART OR AS A WHOLE WITHOUT THE<br>WRITTEN PERMISSION OF FERNCO, INC.<br>IS PROHIBITED. | Installation Torque                                                                                                                                                              | 60" Lbs.         |                                 |                                                                                                          |      |    |
|                                                                                                                                                                                                                                    | THE INFORMATION CONTAINED IN THIS<br>DRAWING IS THE SOLE PROPERTY OF<br>FERNCO, INC. ANY REPRODUCTION IN<br>PART OR AS A WHOLE WITHOUT THE<br>WRITTEN PERMISSION OF FERNCO, INC. | Conforms to ASTM | D5926, C1173                    |                                                                                                          | 0.75 | DE |
|                                                                                                                                                                                                                                    |                                                                                                                                                                                  | Box Quantity     |                                 | INCHES                                                                                                   | SIZE |    |
|                                                                                                                                                                                                                                    |                                                                                                                                                                                  | Clamps used      | 300 Series                      |                                                                                                          |      |    |
|                                                                                                                                                                                                                                    |                                                                                                                                                                                  |                  |                                 | 3RD ANGLE PROJECTIO                                                                                      |      | C  |
|                                                                                                                                                                                                                                    |                                                                                                                                                                                  |                  |                                 |                                                                                                          |      |    |