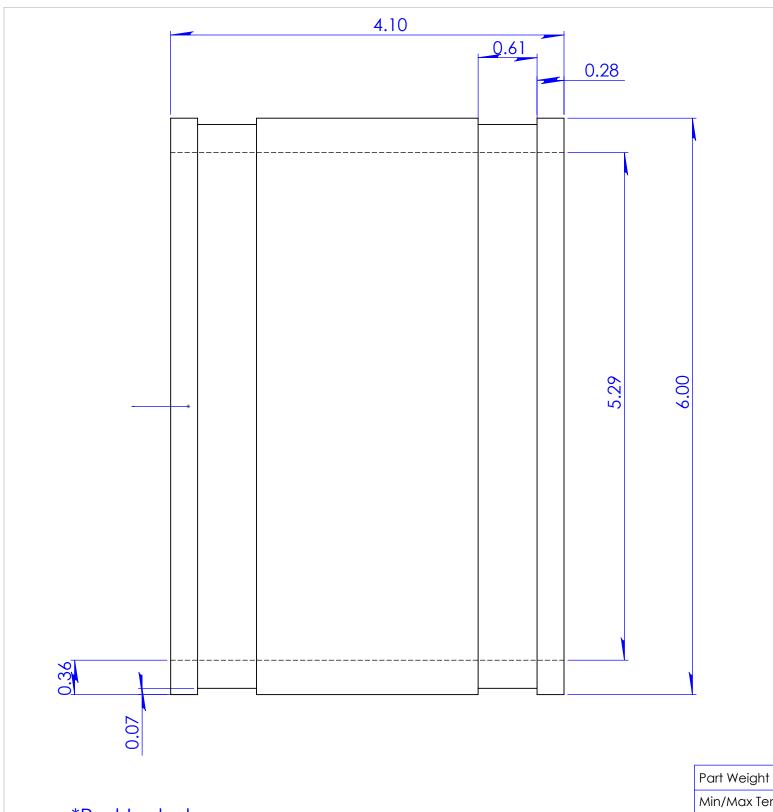

## \*Part Includes:

- -Clamp: Part Number 096-300, 2 pcs.
  -Shear Ring: Part Number SRC-44, 1 pc.
  -Reducer: Part Number 5.620-5.000R, 1 pc.
  -See additional drawings for these parts.

## PROPRIETARY AND CONFIDENTIAL

THE INFORMATION CONTAINED IN THIS DRAWING IS THE SOLE PROPERTY OF FERNCO, INC. ANY REPRODUCTION IN PART OR AS A WHOLE WITHOUT THE WRITTEN PERMISSION OF FERNCO, INC.

| Part Weight         | 1.99 lbs.                       | TOLERANCES:                                                           |  |  |
|---------------------|---------------------------------|-----------------------------------------------------------------------|--|--|
| Min/Max Temp.       | -30/140 Degrees F               | .X= Fractional ±                                                      |  |  |
| Pressure Tested     | 4.3 PSI                         | .XX= ±.060<br>.XXX=±.032<br>ANG.= ±0.5°<br>unless otherwise specified |  |  |
| Material            | Flexible PVC 60 Duro<br>Shore A |                                                                       |  |  |
| Installation Torque | 60" Lbs.                        |                                                                       |  |  |
| Conforms to ASTM    | D5926, C1173                    |                                                                       |  |  |
| Box Quantity        |                                 | INCHES SIZE                                                           |  |  |
| Clamps used         | 300 Series                      | <b>,</b> , ,                                                          |  |  |
|                     |                                 | 3RD ANGLE PROJECTION                                                  |  |  |

DESCRIPTION: **OLERANCES:** 

Coupling 4" West Coast Clay x 4" AC/Ductile Iron

1003-44WCRC

| UNITS:                       | SIZE | DESIGNER: |       |           | SCALE        |
|------------------------------|------|-----------|-------|-----------|--------------|
| INCHES                       | A    | D. Brady  |       |           | not to scale |
| 3RD ANGLE PR<br>DO NOT SCALE |      | CHECKER:  | DATE: | 8/15/2008 | SHEET 1 OF 1 |