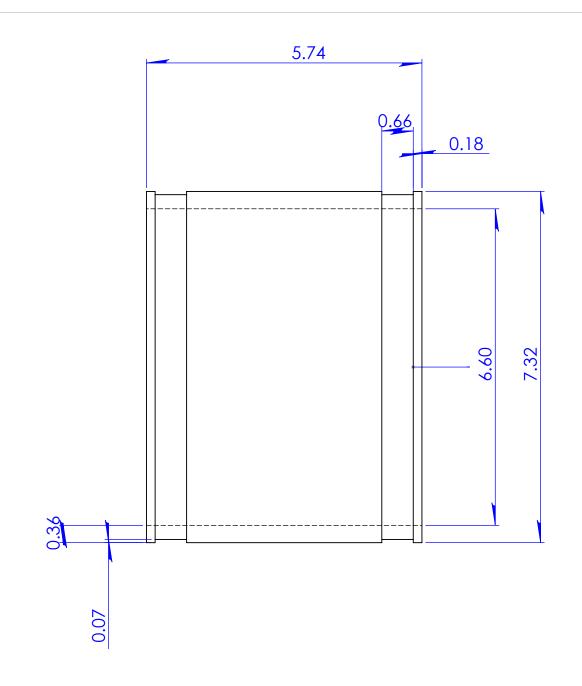

300 S. DAYTON ST. DAVISON, MI 48423 PH: 810-653-9626 FAX:810-654-2616

| Part Weight         | 2.88 lbs.                       | TOLERANCES:<br>.X= Fractional ±<br>.XX= ±.060<br>.XXX=+.032 |      |  |
|---------------------|---------------------------------|-------------------------------------------------------------|------|--|
| Min/Max Temp.       | -30/140 Degrees F               |                                                             |      |  |
| Pressure Tested     | 4.3 PSI                         |                                                             |      |  |
| Material            | Flexible PVC 60 Duro<br>Shore A | ANG.= ±0.5° UNLESS OTHERWISE SPECIFIED                      |      |  |
| Installation Torque | 60" Lbs.                        |                                                             |      |  |
| Conforms to ASTM    | D5926, C1173                    | LINUTO                                                      | 0.75 |  |
| Box Quantity        |                                 | INCHES                                                      | SIZE |  |
| Clamps used         | 300 Series                      |                                                             | 7    |  |
|                     |                                 | 3RD ANGLE PROJECTION DO NOT SCALE DRAWING                   |      |  |

Coupling 6" Cast Iron/Plastic x 6" Cast Iron/Plastic DESCRIPTION:

5056-66RC

PROPRIETARY AND CONFIDENTIAL

THE INFORMATION CONTAINED IN THIS DRAWING IS THE SOLE PROPERTY OF FERNCO, INC. ANY REPRODUCTION IN PART OR AS A WHOLE WITHOUT THE WRITTEN PERMISSION OF FERNCO, INC. IS PROHIBITED.