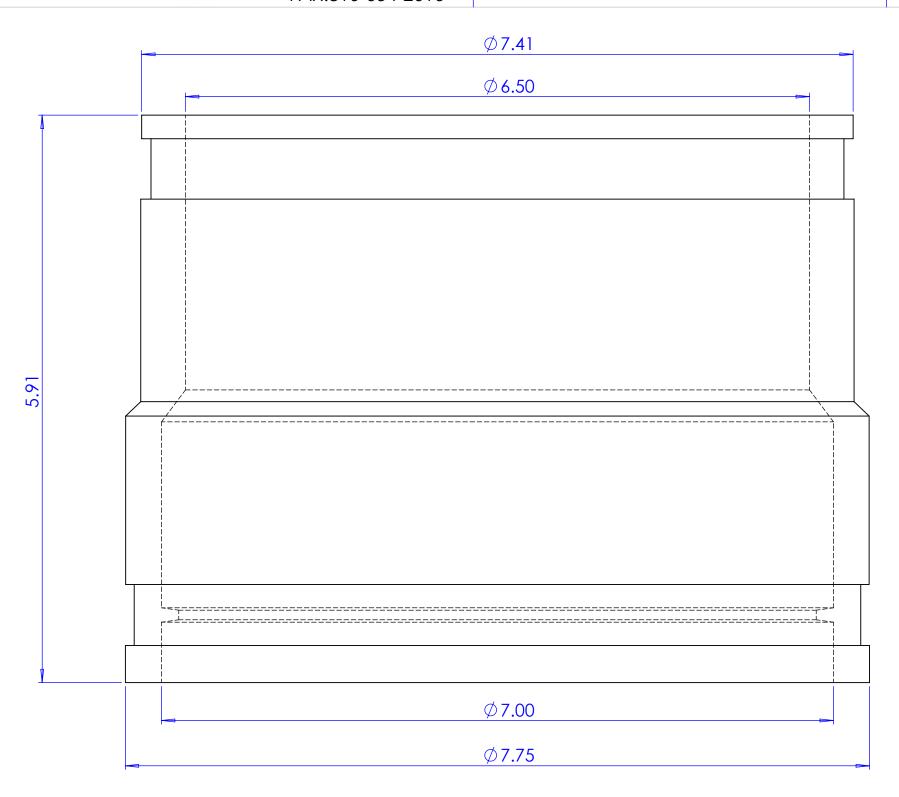

Coupling 6" ADS x 6" Cast Iron/Plastic

SCALE:

not to scale

SHEET 1 OF 1

D. Brady

DATE:

7/30/2012

PROPRIETARY AND CONFIDENTIAL THE INFORMATION CONTAINED IN THIS DRAWING IS THE SOLE PROPERTY OF FERNCO, INC. ANY REPRODUCTION IN PART OR AS A WHOLE WITHOUT THE WRITTEN PERMISSION OF FERNCO, INC. IS PROHIBITED.

TOLERANCES:
.X= Fractional ±
.XX= ±.06
ANG.= ±5°
UNLESS OTHERWISE SPECIFIED

|  | Part Weight     | 2.43 lbs.                       | Installation Torque | 60" Lbs.     | UNITS:               | SIZE:     | DESIGNER: |   |
|--|-----------------|---------------------------------|---------------------|--------------|----------------------|-----------|-----------|---|
|  | Min/Max Temp.   | -30/140 Degrees F               | Conforms to ASTM    | D5926, C1173 | INCHES               | A         |           |   |
|  | Pressure Tested | 4.3 PSI                         | Clamps used         | 300 Series   | 3RD ANGLE PROJECTION |           | Rev: 2    | 2 |
|  | Material        | Flexible PVC 60 Duro<br>Shore A | Box Quantity        | 20           | do not scal          | E DRAWING | NGV.      | ۷ |