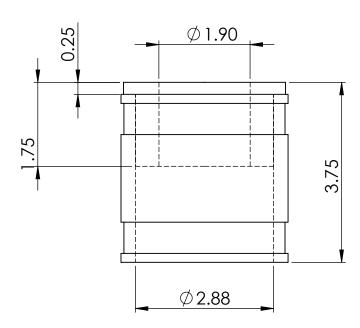

- Equipped with (2) 300SS Clamps Installation Torque 60 in-lbProduct includes Insert Bushing

Connect
2 1/2" PL, ST, Copper or 2" Duriron
to
1 1/2" CI, PL or ST

The Information Contained in this Drawing is the Sole Property of Fernco. Any Reproduction in Part or in Whole without Written Permission is Prohibited.

Dimensions are in Inches Do Not Scale DATE: SHEET 1 OF 1

AJD

1056-250/150

10/22/2014

Description: 2 1/2" x 1 1/2" Coupling