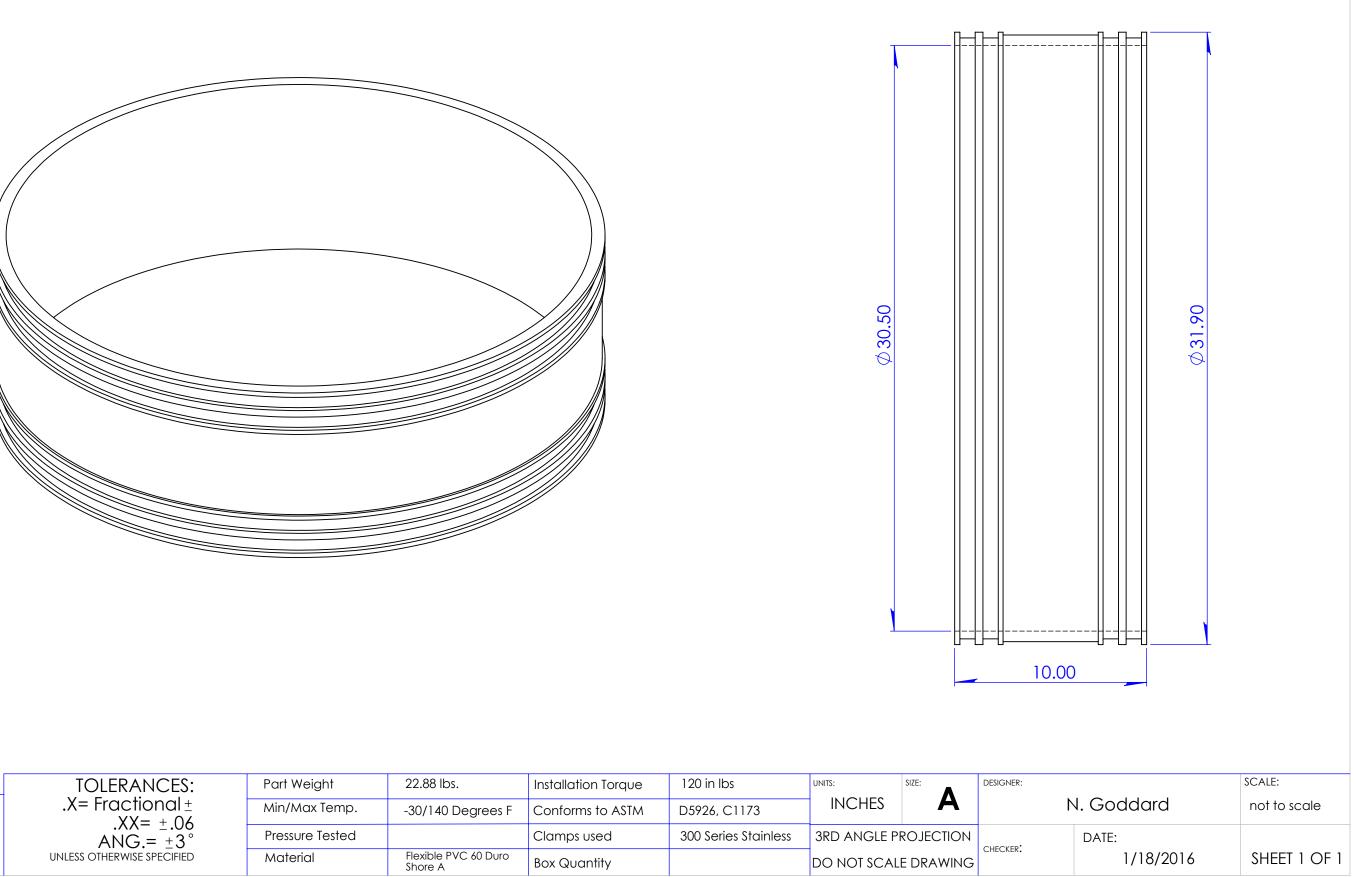

1004-2424

|                                                                                                                                                                                                                                    | TOLERANCES:<br>.X= Fractional ±<br>.XX= ±.06<br>ANG.= ±3°<br>UNLESS OTHERWISE SPECIFIED | Part Weight     | 22.88 lbs.                      | Installation Torque | 120 in Ibs           | UNITS:<br>INCHES | SIZE:     | C |
|------------------------------------------------------------------------------------------------------------------------------------------------------------------------------------------------------------------------------------|-----------------------------------------------------------------------------------------|-----------------|---------------------------------|---------------------|----------------------|------------------|-----------|---|
| PROPRIETARY AND CONFIDENTIAL<br>THE INFORMATION CONTAINED IN THIS<br>DRAWING IS THE SOLE PROPERTY OF<br>FERNCO, INC. ANY REPRODUCTION IN<br>PART OR AS A WHOLE WITHOUT THE<br>WRITTEN PERMISSION OF FERNCO, INC.<br>IS PROHIBITED. |                                                                                         | Min/Max Temp.   | -30/140 Degrees F               | Conforms to ASTM    | D5926, C1173         |                  |           |   |
|                                                                                                                                                                                                                                    |                                                                                         | Pressure Tested |                                 | Clamps used         | 300 Series Stainless | 3RD ANGLE P      | ROJECTION |   |
|                                                                                                                                                                                                                                    |                                                                                         | Material        | Flexible PVC 60 Duro<br>Shore A | Box Quantity        |                      | do not scal      | E DRAWING |   |

Coupling 24" Concrete x 24" Concrete