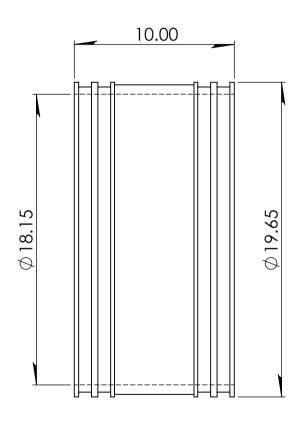

MATERIAL PART WEIGHT **ID TOLERANCE** HEIGHT TOLERANCE

FLEXIBLE PVC DURO 60 SHORE A **CLAMPS USED INSTALLATION TORQUE** 13 LB +0.50 / -1.00 MIN/MAX TEMP. **ASTM** ±0.25

300 SERIES STAINLESS UNITS: 60 IN·LBS -30°F / 120°F C1173 / D5926