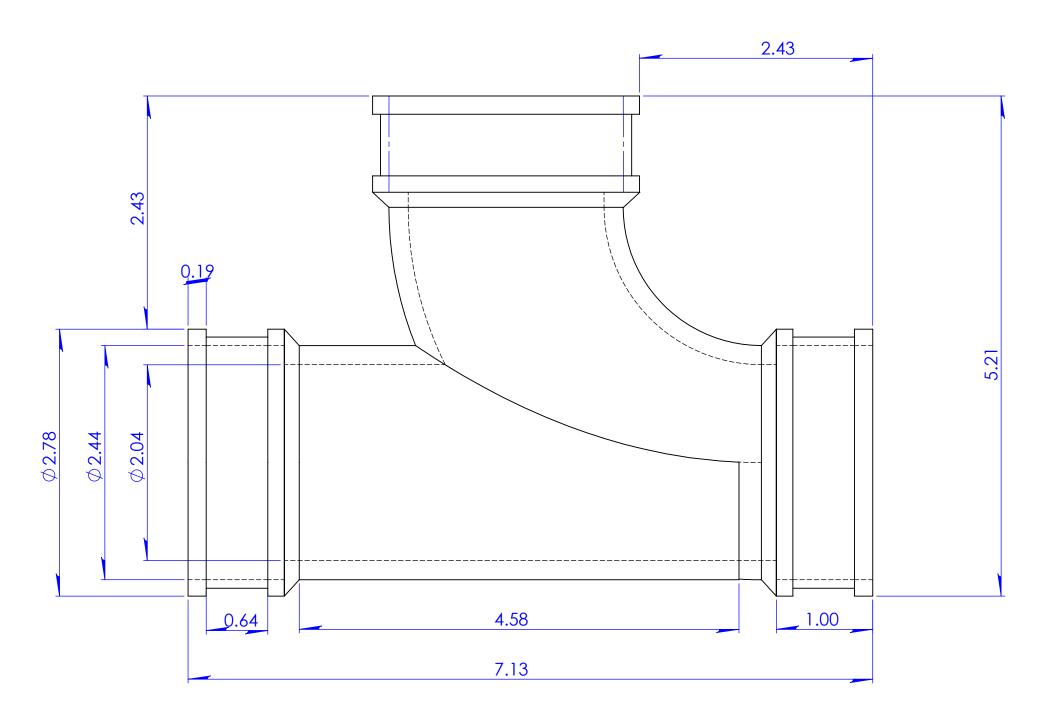

Qwik Tee 2" x 2" x 2" Cast Iron, Plastic, Steel, Copper and Lead to the same

D. Brady

DATE:

6/8/2011

SCALE:

not to scale

SHEET 1 OF 1

PROPRIETARY AND CONFIDENTIAL THE INFORMATION CONTAINED IN THIS DRAWING IS THE SOLE PROPERTY OF FERNCO, INC. ANY REPRODUCTION IN PART OR AS A WHOLE WITHOUT THE WRITTEN PERMISSION OF FERNCO, INC. IS PROHIBITED.

TOLERANCES:
.X= Fractional ±
.XX= ±.06
ANG.= ±3°
UNLESS OTHERWISE SPECIFIED

|  | Part Weight     | 0.88 lbs.                       | Installation Torque | 60" Lbs.   | UNITS:               | SIZE: | DESIGNER: |
|--|-----------------|---------------------------------|---------------------|------------|----------------------|-------|-----------|
|  | Min/Max Temp.   | -30/140 Degrees F               | Conforms to ASTM    | D5926      | INCHES               | A     |           |
|  | Pressure Tested | 4.3 PSI                         | Clamps used         | 300 Series | 3RD ANGLE PROJECTION |       | OUEOKED.  |
|  | Material        | Flexible PVC 60 Duro<br>Shore A | Box Quantity        | 20         | DO NOT SCALE DRAWING |       | CHECKER:  |