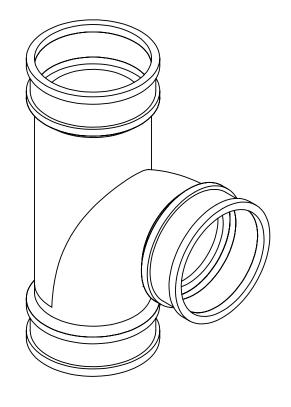

Qwik Tee 2" x 2" x 2" Cast Iron, Plastic, Steel, Copper and Lead to the same

D. Brady

DATE:

6/8/2011

SCALE:

not to scale

SHEET 1 OF 1

PROPRIETARY AND CONFIDENTIAL THE INFORMATION CONTAINED IN THIS DRAWING IS THE SOLE PROPERTY OF FERNCO, INC. ANY REPRODUCTION IN PART OR AS A WHOLE WITHOUT THE WRITTEN PERMISSION OF FERNCO, INC. IS PROHIBITED.